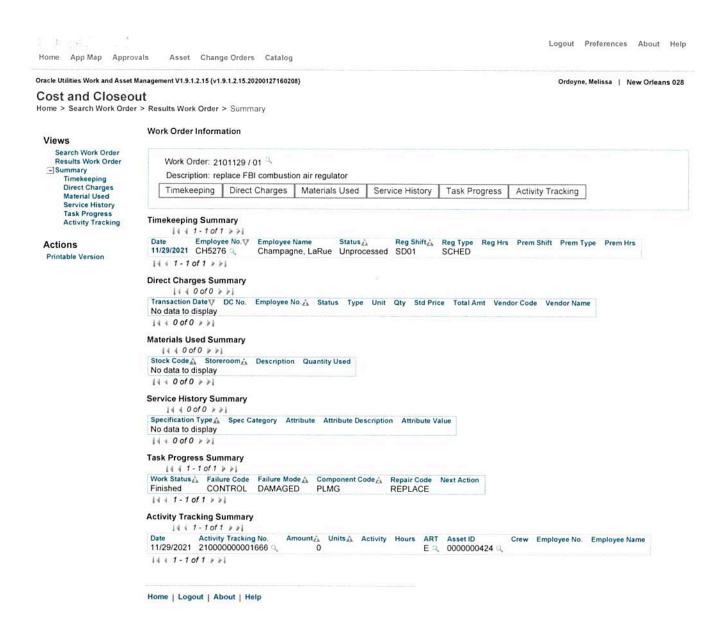

NSTALL Crew: OPER Status: FINISHED

R 2101129 Dept.: STP01THM00 Area: FBR00 Shop:

> Required Date: 31-OCT-21 Start Date: 01-OCT-21 Finish Date: 29-OCT-21 Display Notes: N

Description: replace FBI combustion air regulator

ASSET INFORMATION

Asset Type/ID: E / 0000000424 Warranty Exp. Date: Parent Asset Type/ID:

Description: FBI PREHEAT SYSTEM GENERAL

Work Order/Task: 2101129 /01 Desc: replace FBI combustion air regulator

Required By: 31-OCT-21

Task Priority: 18 Assigned To:

Job Code: Reason: Meter Reading: Meter:

Comp. ID / Desc: Warranty Exp Date:

Comments: Completed IAW WO. IFCO repairing during overhaul

**MATERIALS** 

Mat'l

Item Store Primary Bin Stock Type / Code Item Description Qty. Est. UOM 000

Fives North American Regulator (1-

1/2? with G

spring, 7-16 OSI spring.)



#### WORK ORDER REPORT

Work Order

Priority: 10

Work Type: Regular

01/10/22 16:45

| Dec 11 December 1                                                                                          | tatus: FINISHED              | Work Order<br>2101175   |           |           |
|------------------------------------------------------------------------------------------------------------|------------------------------|-------------------------|-----------|-----------|
| Requestor: Shulin, Steven Assigne Crew: MAINT Maintenance Task Desc.: Need to replace quick connects on so | ed To: LARUE<br>ome oil guns | Task<br>01              |           | Page: 1   |
| Asset: E / 0000000417 - FBI DIESEL FUEL<br>Alias:<br>Bldg: EB SOLIDS - EB -SOLIDS BUILDING                 | SYSTEM AND INJECTION