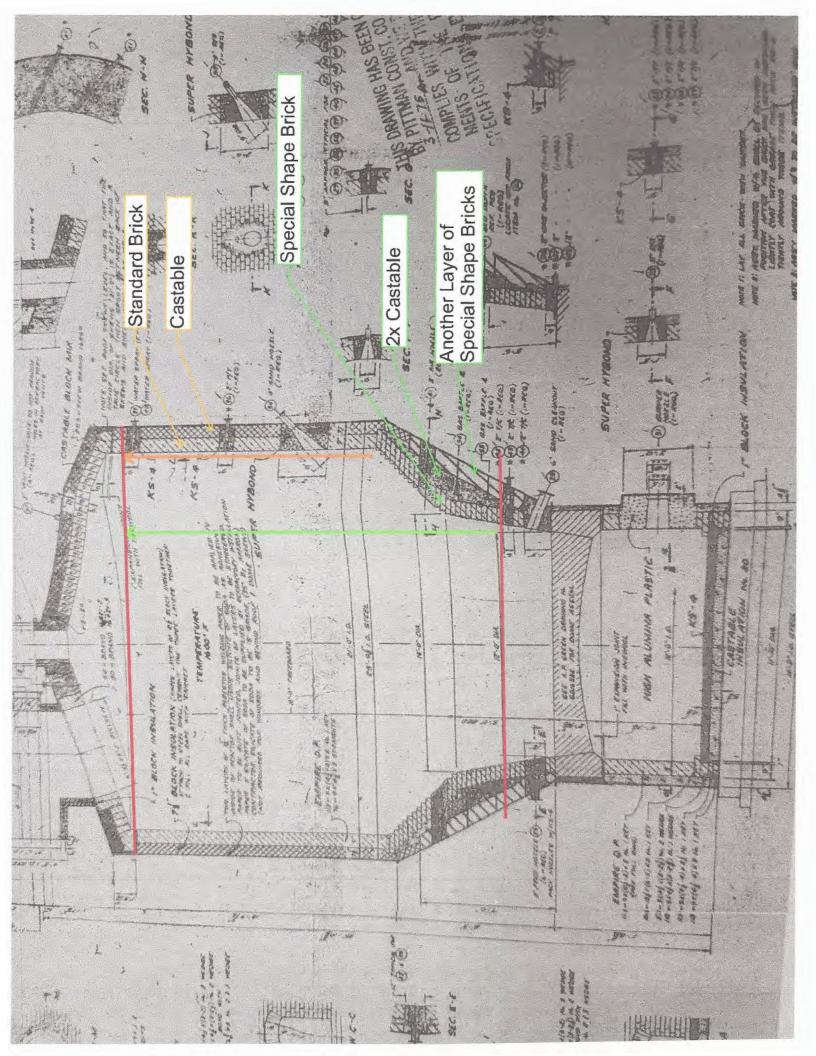

## THIRD MODIFIED CONSENT DECREE SECTION VIII, PARAGRAPH 15 CLEAN AIR ACT REMEDIAL MEASURES

**Paragraph 15.** This paragraph requires the Board to operate its fluidized bed incinerator as per the Operation and Maintenance Plan for the Fluidized Bed Incinerator for the East Bank Plant, Modified Exhibit 1 of the Third Modified Consent Decree. This paragraph also requires the Board to comply with the requirements of the Incinerator Plan and submit reports as required by Paragraph 56(c) to document proper compliance with the Incinerator Plan.

### **Work Accomplished**

- The supplemental report on the operation and maintenance of the Fluidized Bed Incinerator (Appendix D, Sections 1-5) addresses the items specific to the Third Modified Consent Decree, Paragraph 56c:
  - 1. Periodic Inspection of Monitoring Devices
  - 2. Periodic Calibration of Monitoring Devices
  - 3. Inspection of the Wet Scrubber
  - 4. Verification of Operation in Accordance with the Approved O&M Plan
  - 5. Continuous Emissions Monitoring Equipment (CEM) On-line Reliability