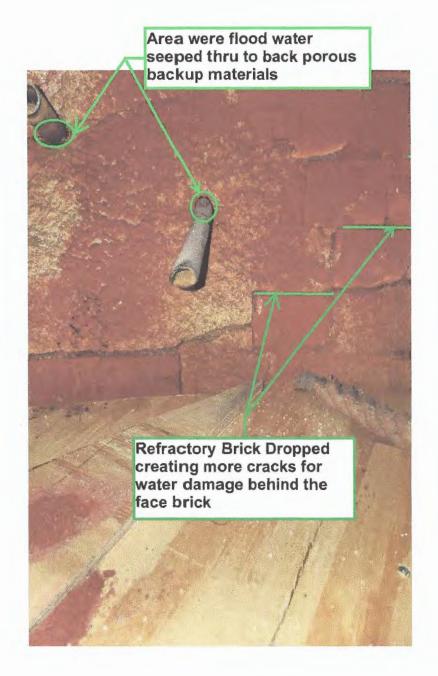

We hereby verify that the operation and maintenance of the Fluid Bed Incinerator (FBI) was in accordance with the FBI's O&M Plan.

- Veolia has presented information that raises concerns regarding the timeliness of its FBI
  maintenance, as documented in maintenance records upon which the Board relies to
  prepare this report. The Board will promptly and thoroughly investigate this matter and
  will submit amendments and/or supplementation to this report, as needed. The Board will
  further implement measures to prevent recurrence of the same, as appropriate.
- A copy of the "Quarterly Report on the FBI O&M Plan of the Eastbank Wastewater Treatment Facility" is located in Appendix D, Sections 1–5. This report is prepared by Veolia Water Company.