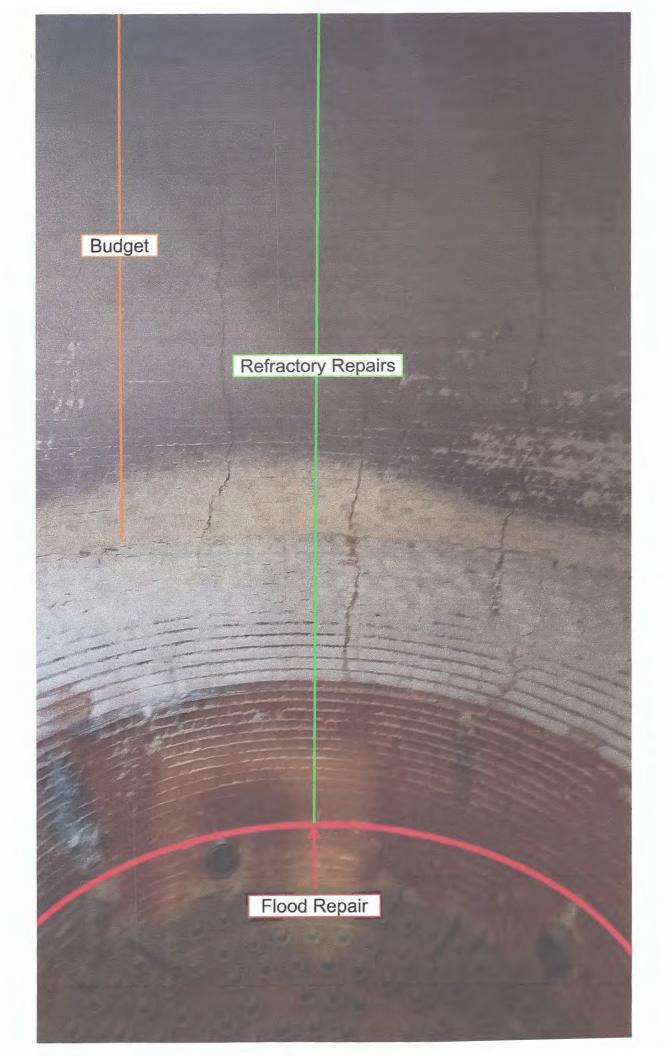

We hereby verify that the operation and maintenance of the Fluid Bed Incinerator (FBI) was in accordance with the FBI's O&M Plan.

- Veolia has presented information that raises concerns regarding the timeliness of its FBI
  maintenance, as documented in maintenance records upon which the Board relies to
  prepare this report. The Board will promptly and thoroughly investigate this matter and
  will submit amendments and/or supplementation to this report, as needed. The Board will
  further implement measures to prevent recurrence of the same, as appropriate.
- A copy of the "Quarterly Report on the FBI O&M Plan of the Eastbank Wastewater Treatment Facility" is located in Appendix D, Sections 1–5. This report is prepared by Veolia Water Company.