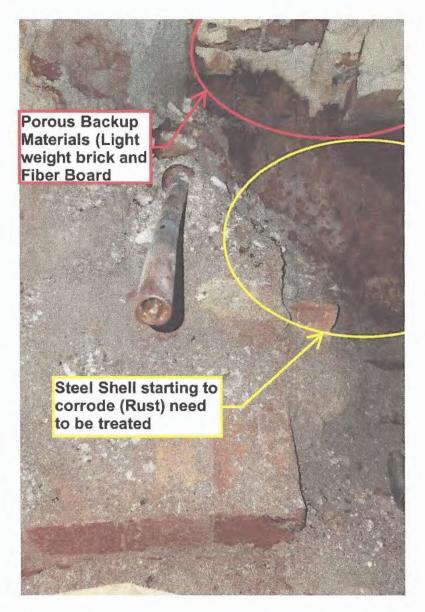

We hereby verify that the operation and maintenance of the Fluid Bed Incinerator (FBI) was in accordance with the FBI's O&M Plan.

- Veolia has presented information that raises concerns regarding the timeliness of its FBI
  maintenance, as documented in maintenance records upon which the Board relies to
  prepare this report. The Board will promptly and thoroughly investigate this matter and
  will submit amendments and/or supplementation to this report, as needed. The Board will
  further implement measures to prevent recurrence of the same, as appropriate.
- A copy of the "Quarterly Report on the FBI O&M Plan of the Eastbank Wastewater Treatment Facility" is located in Appendix D, Sections 1–5. This report is prepared by Veolia Water Company.