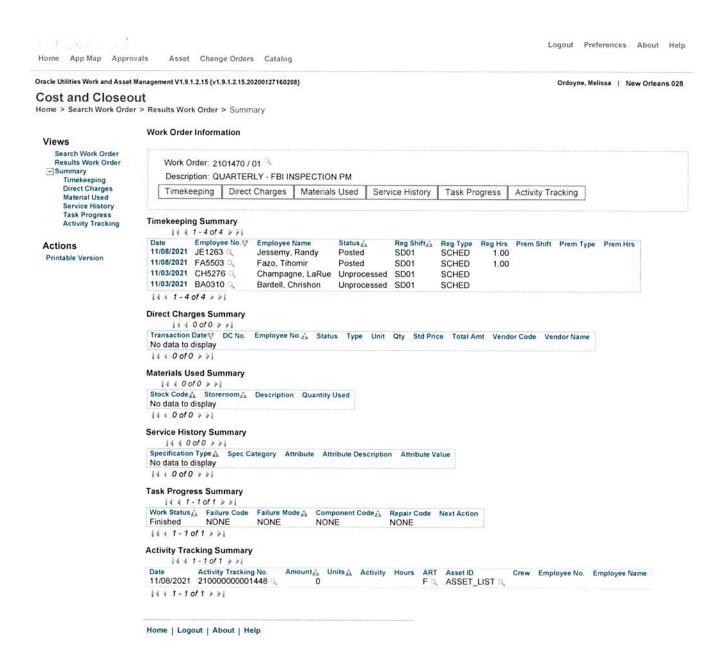

17153-1

# WORK ORDER (CONDENSED) REPORT

12 JAN 2022 08:57 PM

Type Work Order

Class: PLANNED

Category: PERIODIC

Status: CLOSED

Crew: MAINT

2101470

Dept.:

Area:

Shop:

Required Date: 08-NOV-21

Start Date: 03-NOV-21

Finish Date: 03-NOV-21

Display Notes: N

Description: QUARTERLY - FBI INSPECTION PM

ASSET INFORMATION

Asset Type/ID: F / ASSET\_LIST

Warranty Exp. Date:

Parent Asset Type/ID:

Description: Asset List - New Orleans

Work Order/Task: 2101470 /01

Desc: QUARTERLY - FBI INSPECTION PM

Required By: 08-NOV-21

Task Priority: 8

Assigned To:

Job Code:

Reason:

Meter Reading:

Meter:

Comp. ID / Desc:

Warranty Exp Date:

Comments: Completed IAW WO, down for IDA repairs

**MATERIALS** 

Mat'l

Item Store Primary Bin Stock Type / Code

Item Description

Qty. Est. UOM



Work Order

2101129

Priority: 18

Deficiency Tag:

Work Type: Regular

Est. Start Date:

| Required: 31-0C                                   |                 | Task Statu<br>Assigned T |                                                    |              | 2101129       |                                 |                          |
|---------------------------------------------------|-----------------|--------------------------|----------------------------------------------------|--------------|---------------|---------------------------------|--------------------------|
| Crew: OPER                                        | Operator        |                          | 5.b                                                |              | Task<br>01    |                                 |